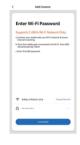

· Enter your "Wi-Fi network and password", click "CONFIRM".

Thank you for choosing CP PLUS ezykam. Get started using your new devices by downloading ezykam+ app, one convenient app that manages everything straight from your smart phone. Easily connect to your home Wi-Fi and control multiple devices from the touch of your fingertips

Know your Wi-Fi network and password.

higher or Android<sup>™</sup> 5.0 or higher.

(It can't connect to 5GHz networks)

Q **O** ♥ # # # # # # = =

Þ

or on Google Play.

CP Plus Gridh

Make sure your mobile device is running iOS® 9.0 or

Make sure you're connecting to a 2.4GHz Wi-Fi network

1. Download the **ezykam+** app from App Store