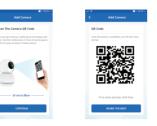

#### 4.0 Add Camera

- Read the instruction about "Scan the camera QR code" and click "Continue"
- Scan the QR Code on your phone with camera. Heard a voice prompt, click "Heard the beep"