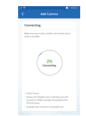

#### 4.1 Add Camera

**Get Ready** 

- When the indicator light on the device turn to steady blue light, the network configuration is complete.
- Please refer to the specific APP interface if there are any difference.