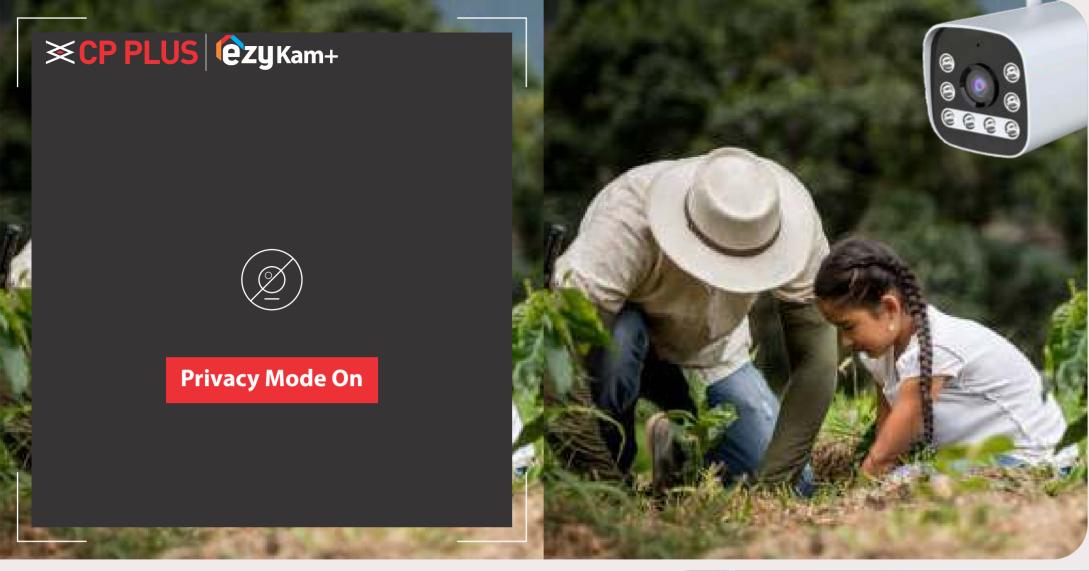

# Privacy Mode

Using privacy mode, you can block the camera view & recording of a specific area of your choice to maintain privacy.