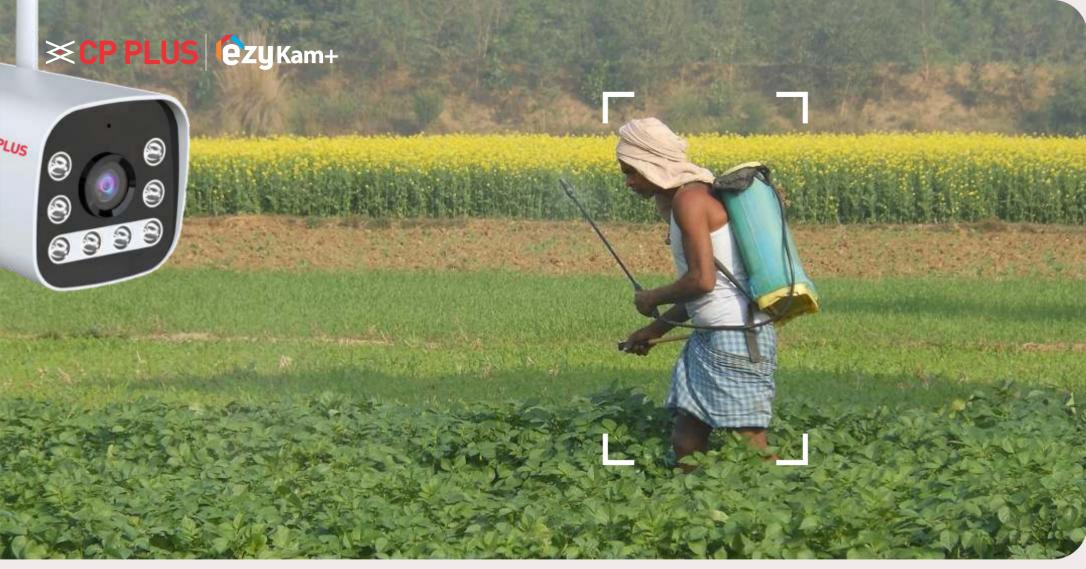

# Human Body Detection

Designed to provide human detection and intelligent alerts, which means only being alerted only when the need occurs as the camera detects people as opposed to animals, passing vehicles, or other inanimate moving objects.

# Applications

Kids Safety

Office

Home

Retail Shops

Pet Safety