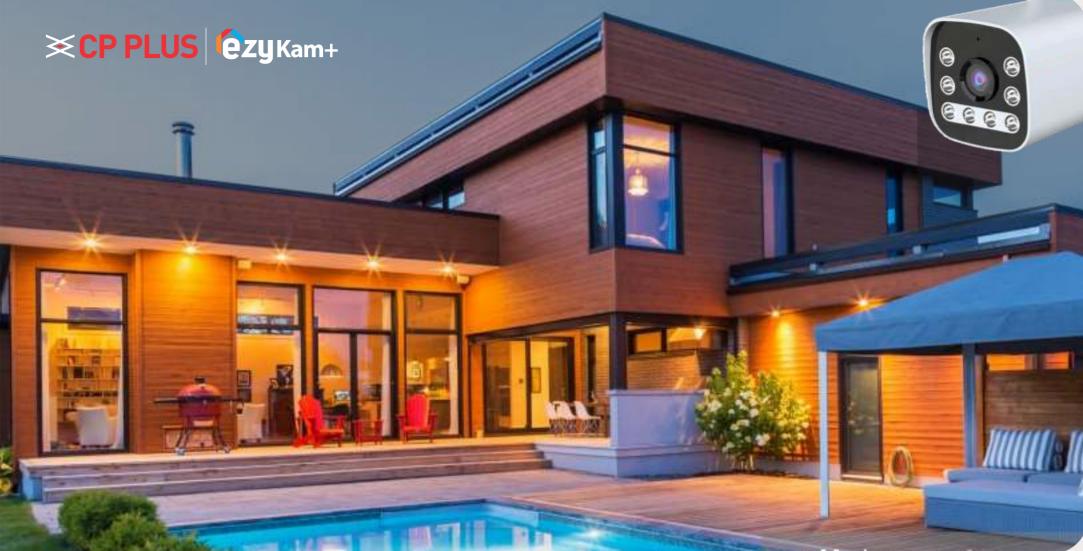

e.





# Motion Detection Alerts

Motion Alert technology allows you to get immediate alerts as soon a single motion is detected in the scene. This feature has reduced the effort put in surveillance by copious amounts and has eased the life of millions.

# Human Body Detection

Designed to provide human detection and intelligent alerts, which means only being alerted only when the need occurs as the camera detects people as opposed to animals, passing vehicles, or other inanimate moving objects.





# Privacy Mode

Using privacy mode, you can block the camera view & recording of a specific area of your choice to maintain privacy.

### View & Talk

Enables you to stay in touch with your loved ones from anywhere, meaning you can also talk while viewing the live video feed on the phone.





#### Full-Color Video

See every detail, even after dark. Designed to capture vibrant colors for clear identification, this camera provides much better video clarity, where every color can be viewed in detail while also enjoying a high-resolution video stream. Identify intruders with ease thanks to crystal-clear night vision.

# Supports ONVIF

Provides device freedom with ONVIF as it supports cross-compatibility with third-party Recorder/software via ONVIF protocol to enhance native integration. Helps your security system operate seamlessly so that you can mix and match recorders and software for more flexibility.





# Specification - V33GN

| Video Compression                                                            | Description