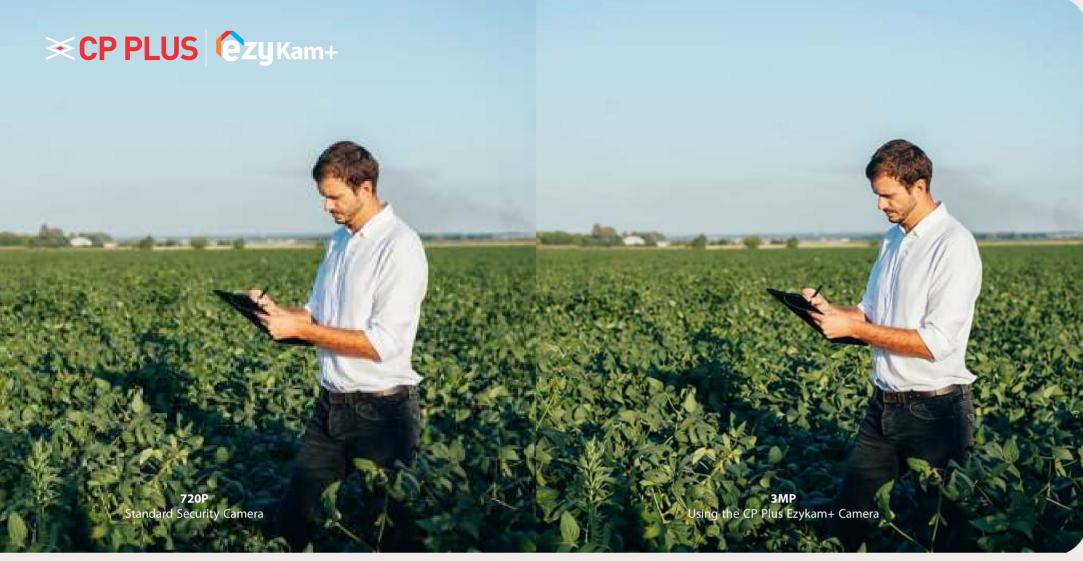

#### 3MP Camera

Designed to represent an enhanced picture quality in video so that every detail can be viewed with vivid clarity and a pixilated video feed can be avoided.