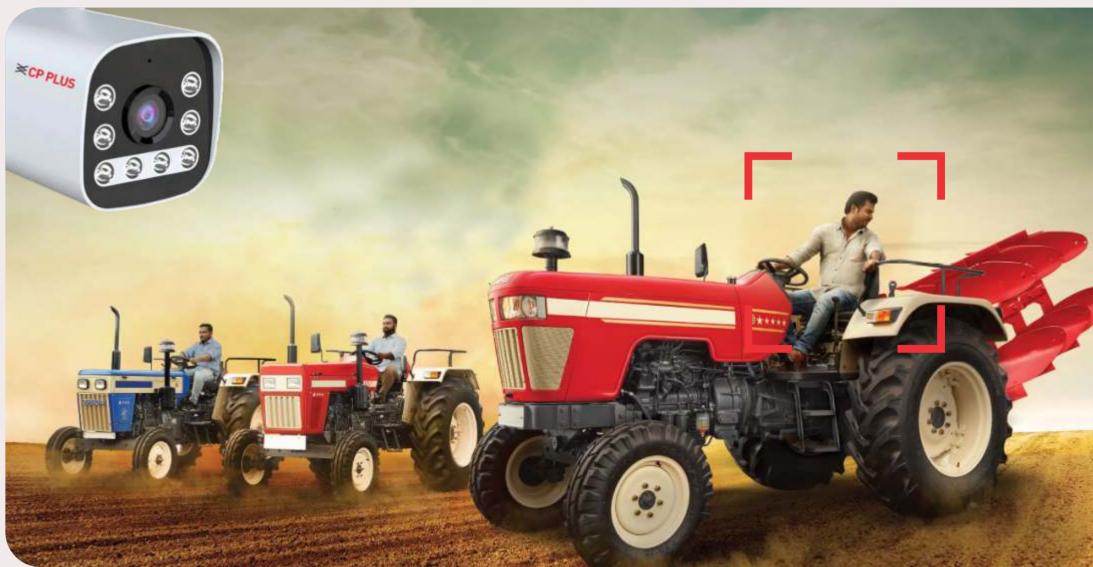

# Human Body Detection

Designed to provide human detection and intelligent alerts, which means only being alerted only when the need occurs as the camera detects people as opposed to animals, passing vehicles, or other inanimate moving objects.