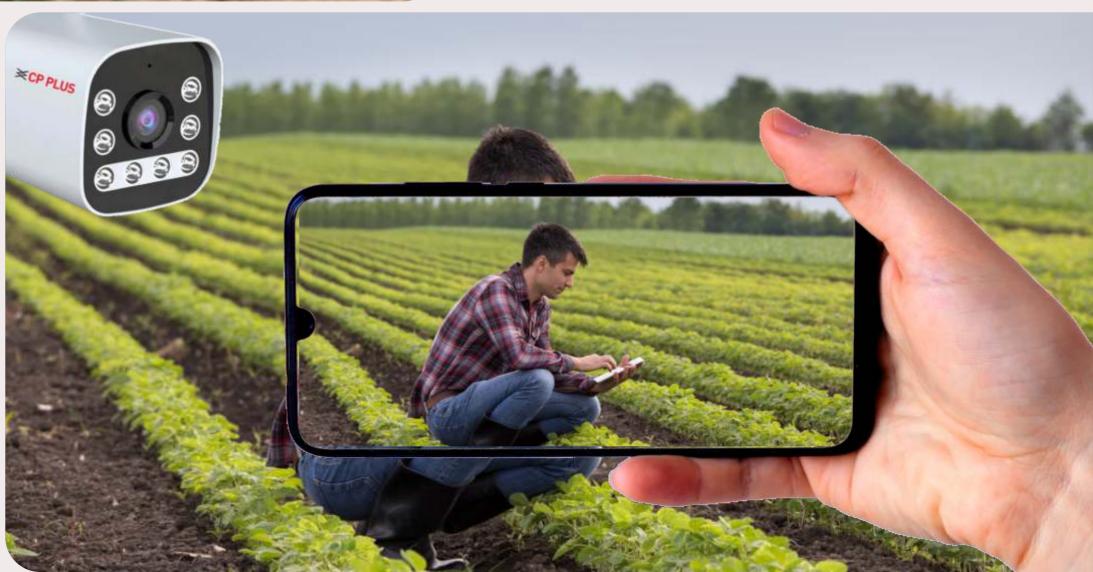

### View & Talk

Enables you to stay in touch with your loved ones from anywhere, meaning you can also talk while viewing the live video feed on the phone.