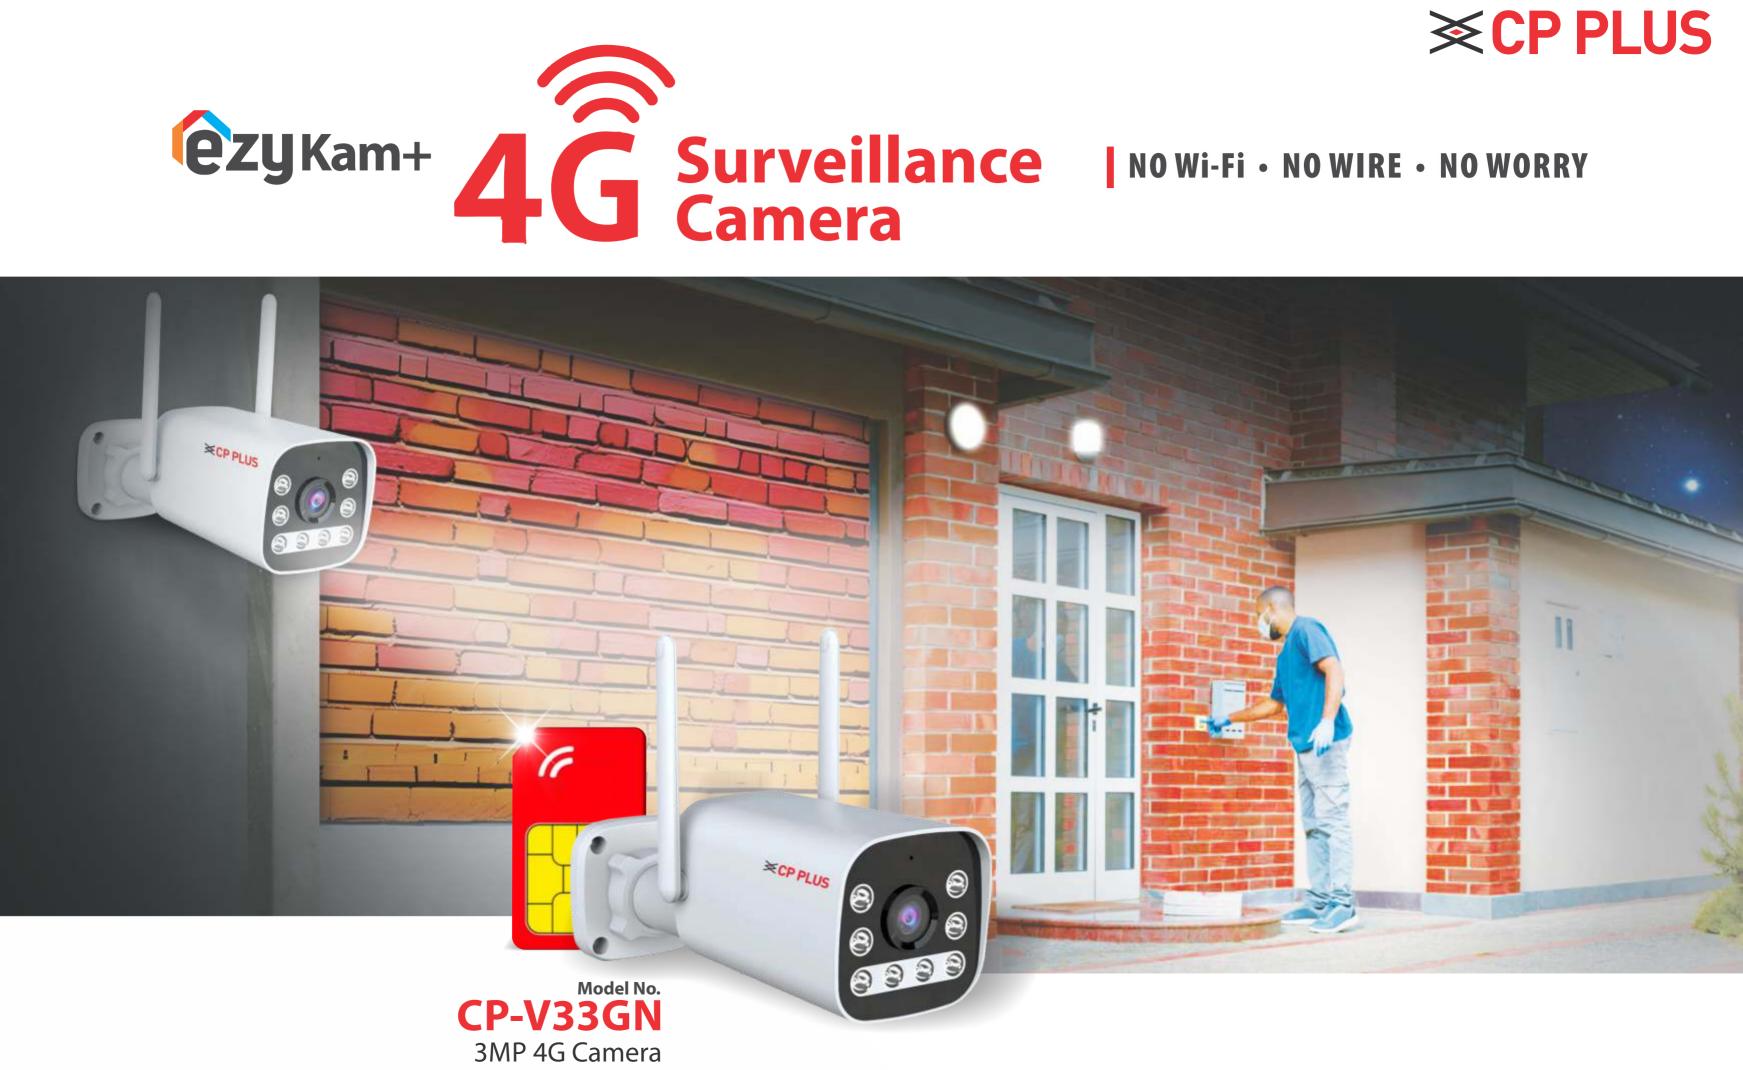

# 4G Support

To eliminate the hassle of cables and switches, this camera has been 4G enabled which makes it easier and better to conduct surveillance of any closed space.

#### 3MP Camera

Designed to represent an enhanced picture quality in video so that every detail can be viewed with vivid clarity and a pixilated video feed can be avoided.