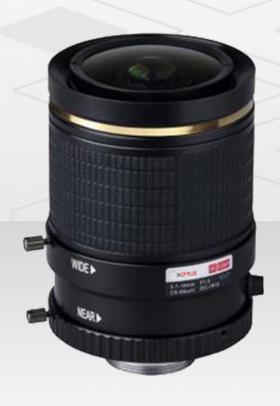

# CP-UML-4K-3716

### 12MP 4K CS Mount Lens

- CS Mount Lens
- Focal Length 3.7~16mm
- DC-Iris

### 12MP 4K CS Mount Lens

| Feature                       | Specification                                                   |
|-------------------------------|-----------------------------------------------------------------|
| Focal Length                  | 3.7-16mm                                                        |
| Image format                  | 1/1.7"                                                          |
| Aperture                      | F 1.5                                                           |
| Mount                         | CS mount                                                        |
| Iris                          | DC-Iris                                                         |
| Field Angle                   | W: 145°x109°x79°<br>T: 35.6°x28.5°x21.4°<br>T: 14.2°x11.2°x8.4° |
| Zoom                          | Manual                                                          |
|                               |                                                                 |
| Min. object Dimension         | 0.5m                                                            |
| Min. object Dimension  Focus  | 0.5m  Manual                                                    |
|                               |                                                                 |
| Focus                         | Manual                                                          |
| Focus<br>Dimension            | Manual<br>Ø54x82.8mm                                            |
| Focus Dimension TV Distortion | Manual Ø54x82.8mm -30% (Wide)                                   |