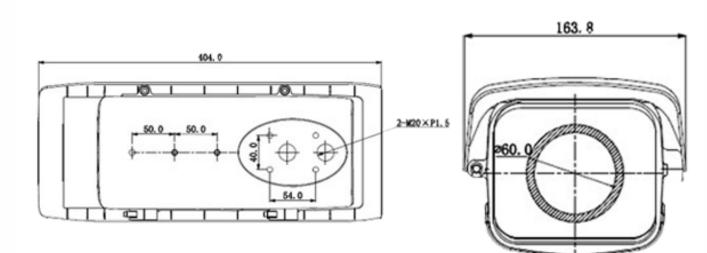

#### Dimension (mm/inch)

### **CP-UA-H14L100B-V** 14" Vandal-Proof IR Housing

| Feature               | Specification                                                                                                              |
|-----------------------|----------------------------------------------------------------------------------------------------------------------------|
| Material              | Aluminium (case) & PC (others)                                                                                             |
| IR Distance           | 0~100m                                                                                                                     |
| Dimension             | 404mm x164mm x132mm                                                                                                        |
| Inside Dimension      | 255mm(L) x 90mm(W) x 70.5mm(H)<br>215mm(L) x 90mm(W) x 83mm(H)                                                             |
| Window Dimension      | Ф60mm                                                                                                                      |
| Operating Temperature | Set: -40ºC ~ 60ºC<br>Heater: ON: <+5ºC(+41°F)/ OFF: +5ºC(+41°F)<br>Cooler: ON: 37±1ºC(98.6±33.8°F)/ OFF: 20±1ºC(68±33.8°F) |
| Ingress Protection    | IP67, IK10                                                                                                                 |
| Humidity              | ≤90% RH                                                                                                                    |
| Weight                | 3.1Kg                                                                                                                      |
| Power Supply          | AC24V/5A                                                                                                                   |
| Power Consumption     | 55W (Without camera)                                                                                                       |