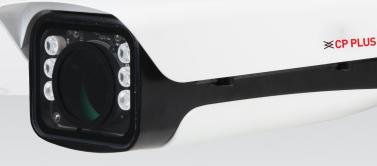

## CP-UA-H14L100B-V

14" Vandal-Proof IR Housing

- 14" IR, Housing
- IP67, IK10, Vandal-proof
- Water-proof coating film
- Neat & Integrated design