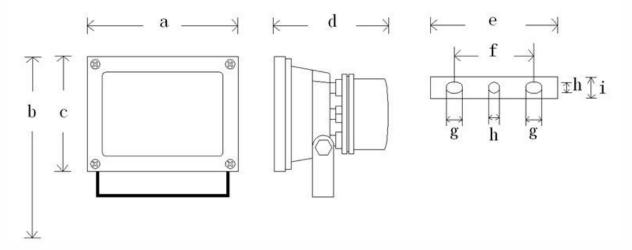

#### Dimensions (mm/inch)

a: 228mm, b: 185mm, c: 128mm, d: 205mm, e: 90mm, f: 13mm, g: 35mm, h: 10mm, j: 30mm