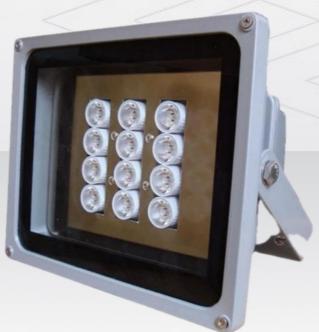

### **System Overview**

For providing perfect light in the dark, the CP PLUS IR illuminator is just what you need. Installing the IR illuminator along with your CCTV camera lets you enjoy a vivid image quality. When the scene is too dark, infrared light is illuminated onto the scene while an image is being clicked, adding impressive details to the picture.

#### **Dot-Matrix IR LED**

The super-power dot-matrix IR LED that has been integrated in this illuminator has potent and concentrated light effects and also has the low light decline feature.