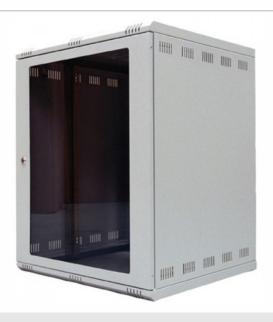

## **Main Features**

- Wall Mount Rack 15U 500mm deep 19".
- 1.6mm Vertical Mounting Rail with clear 'U' Marking.
- 0.8mm CRCA Sheet.
- Cooling Fan options (min 2).
- Cable entry/exit provision (minimum 2) at top and bottom with rubber at edges.
- Front with Toughened Glass Door & Lock (5mm).
- Powder coated Color- RAL- 7035.
- Wall Mounting Kit.
- Conforms to DIN41494 or equivalent ISO 9001:2015 and 14001:2015 Standards.
- Load Bearing Capacity 40Kg.
- For Small Networking, Telecom, Audio video, CCTV applications.

| Model No.        | Description                | Height | Width | Depth |
|------------------|----------------------------|--------|-------|-------|
|                  |                            |        |       |       |
|                  | 1 PDU, 6 Socket, 1 Cooling |        |       |       |
|                  | Fan, 1 Cantilever Tray, 1  |        |       |       |
| CP-HA-RK5550-15L | Cable Manager, Hardware    | 15U    | 550mm | 500mm |