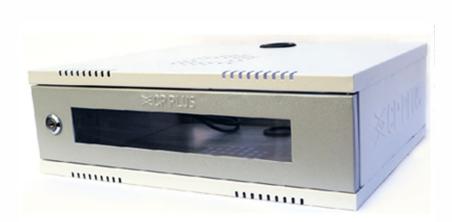

## **Main Features**

- DVR walls Mount is specially designed to safeguard our DVRs from Theft.
- Basic frame: CRCA (MS SHEET) 0.5mm thickness with fiber glass.
- Modular Series: Foldable type, easy to build
- Top & Bottom cover: cable entry cut-outs.
- Front Door: Lockable with Lock & Key.
- Standard finish: Powder coated.
- Dual-Tone Gray Color fits in well with all indoor / outdoor aesthetics.
- Differentiator Quality.
- Industry leading design.

| Model No.         | Description                           | Width | Depth | Height |
|-------------------|---------------------------------------|-------|-------|--------|
|                   | Wall Mount Modular Rack 2U Size; with |       |       |        |
| CP-HA-RK3535VM-2U | acrylic fiber glass door; Lock & key  | 350mm | 350mm | 140mm  |