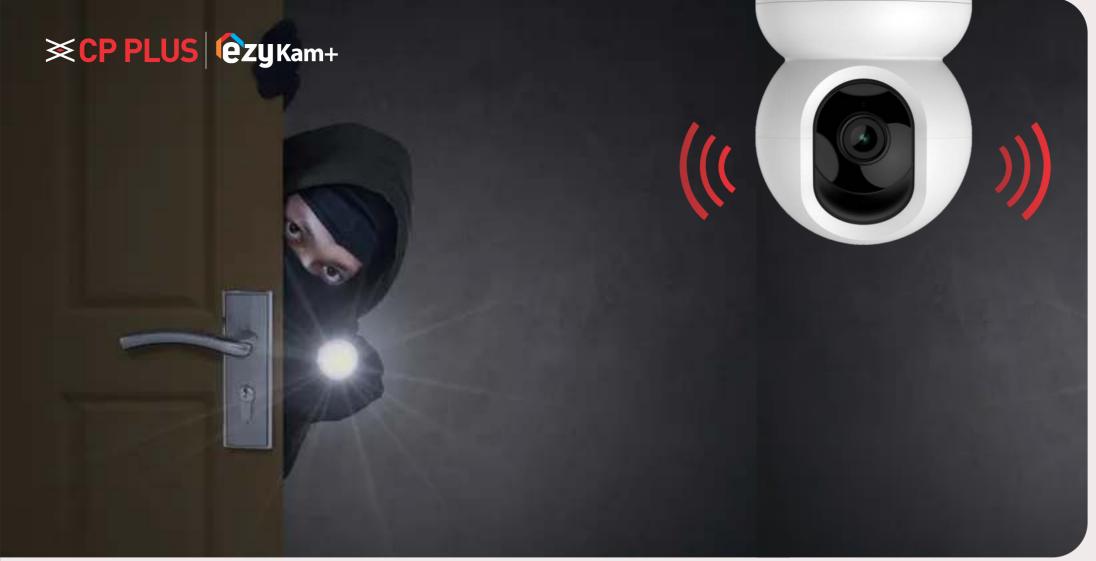

## Motion Detection Alerts

This camera detects movements in the video frame and send alerts in real-time to always keep you not ed about what's happening at home.