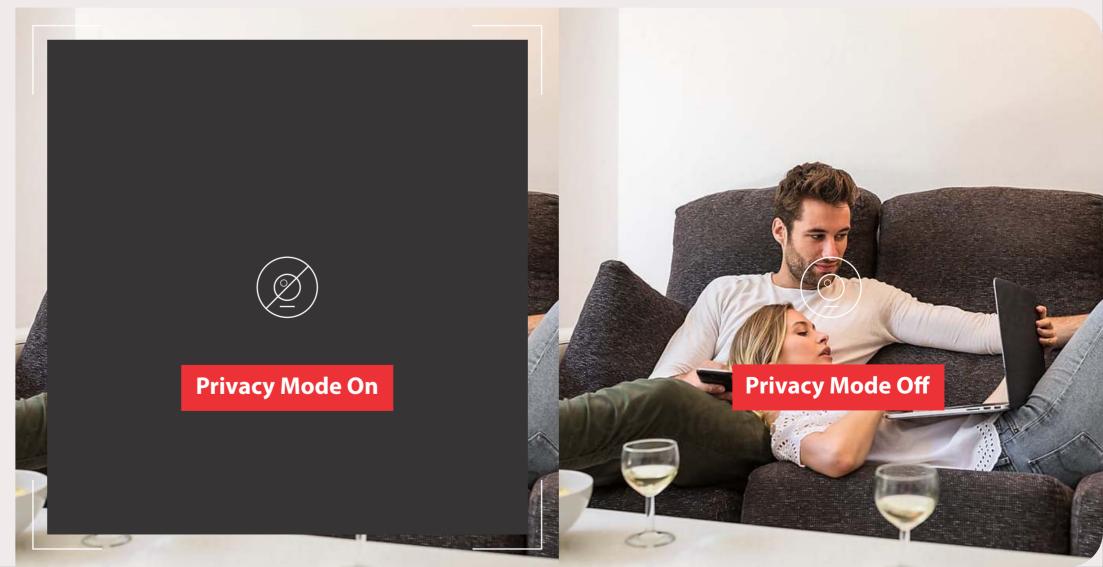

### Privacy Mode

Using privacy mode, you can block the camera view & recording of a specific area of your choice to maintain privacy.