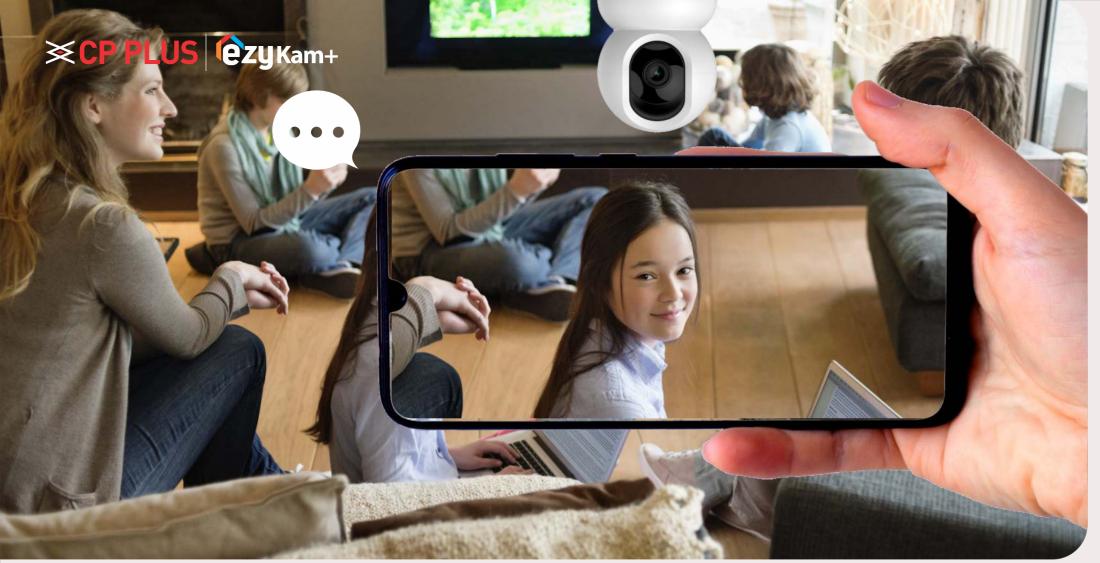

#### View & Talk

Enables you to stay in touch with your loved ones from anywhere, meaning you can also talk while viewing the live video feed on the phone.