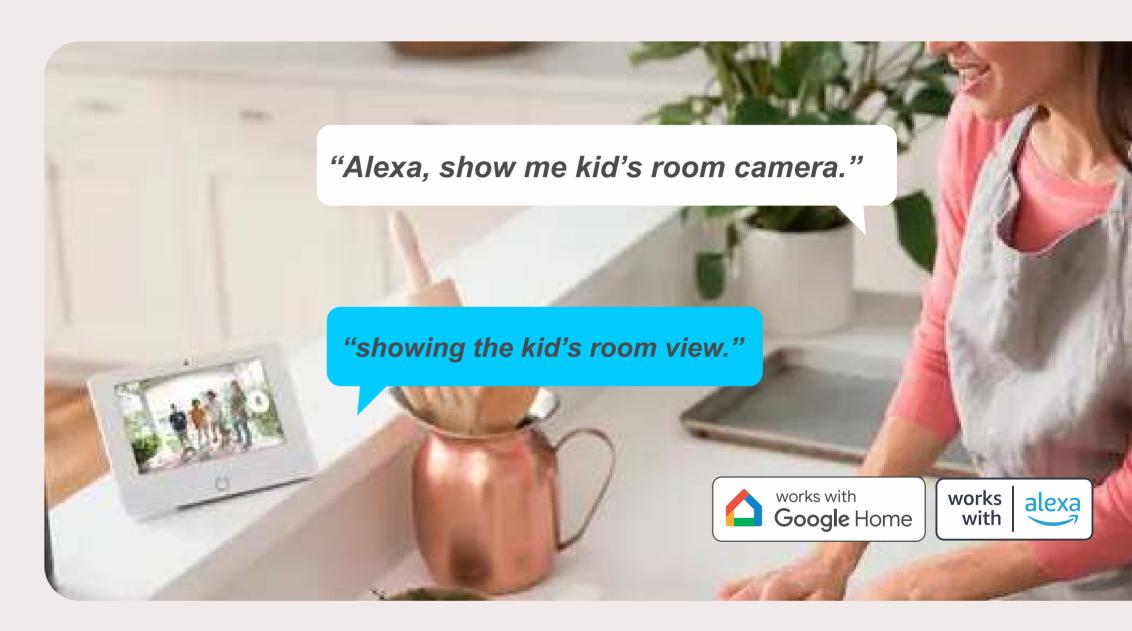

# Alexa and Google Supported

Works with Alexa & Google Home so you can go hands-free and command the camera with your voice while enjoying the safety of a smart home.