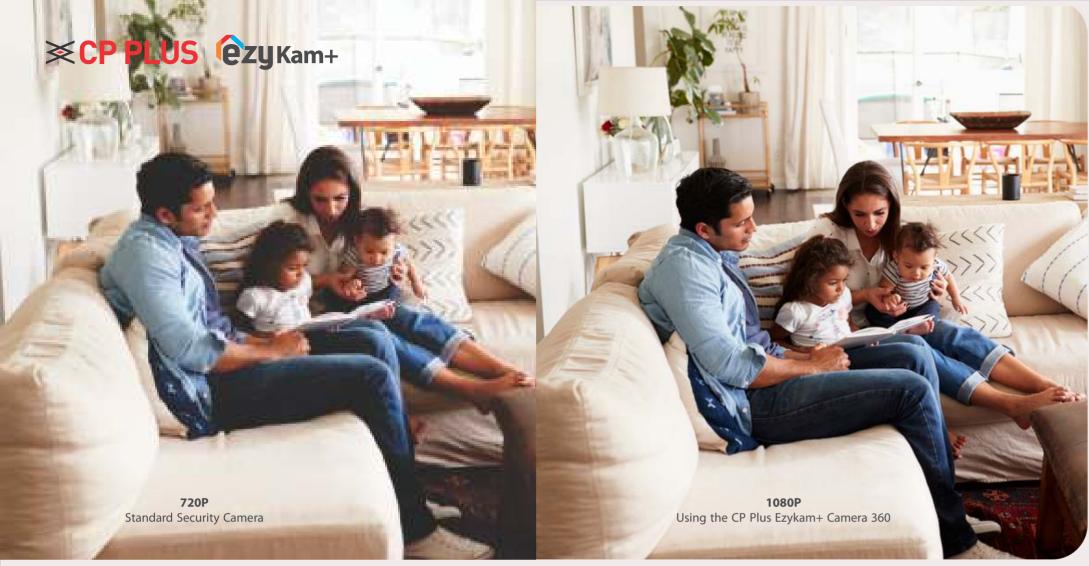

#### 1080P Full HD Video

Designed to represent an enhanced picture quality in full HD video so that every detail can be viewed with vivid clarity and a pixilated video feed can be avoided.