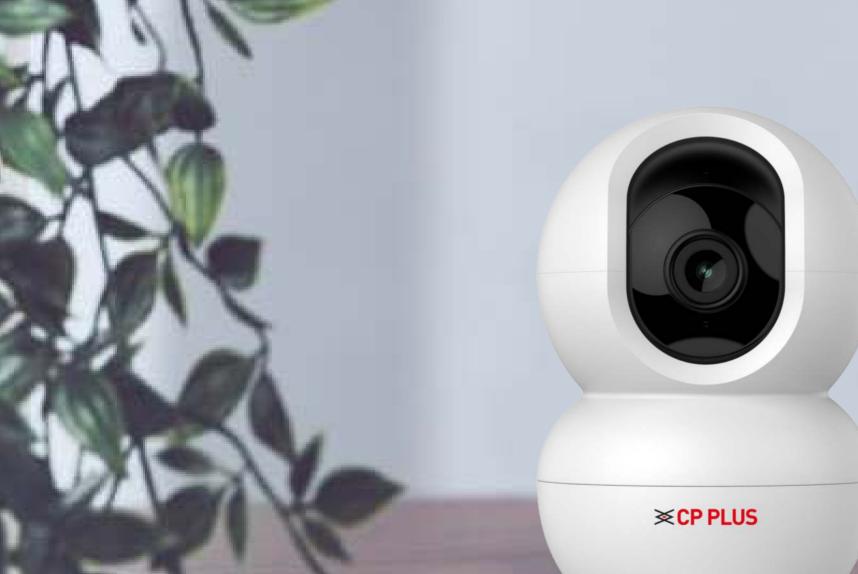

#### 360° View

The camera rotates full 360°, making it convenient for you to view the room from every angle and keep an eye all over the place even when you are away from home.