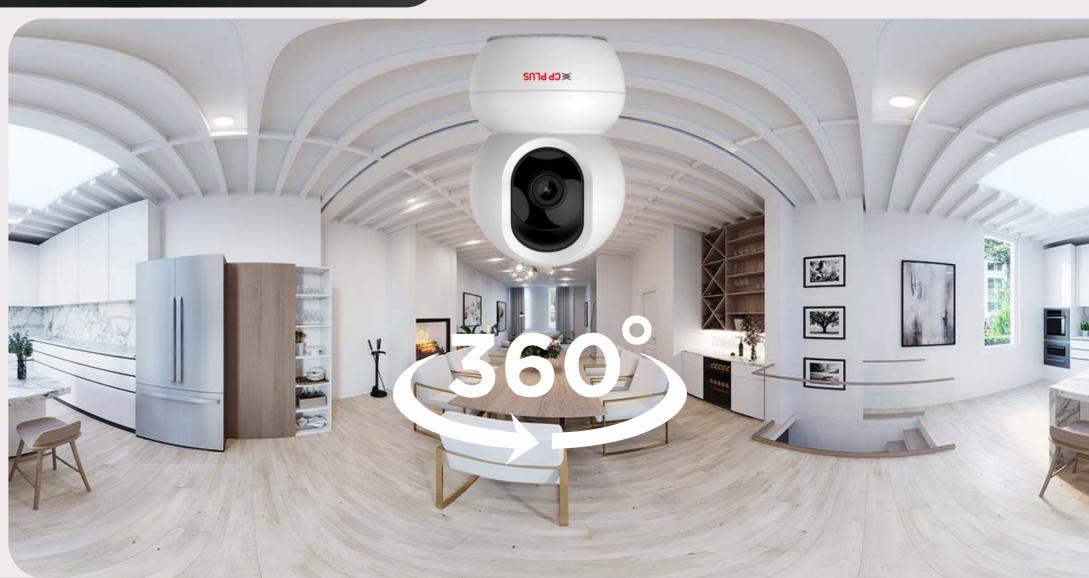

#### 360° View

The camera rotates full 360°, making it convenient for you to view the room from every angle and keep an eye all over the place even when you are away from home.