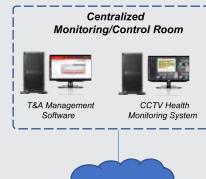

Audio I/O: For any conversation recording and announcement
- Face Detection: Face capturing for each visitor for further analysis



## **★CP PLUS**

#### 2 MP Full HD IR Vandal Dome Camera - 30Mtr.

- 1080P Resolution: To Recognize face of each student, staff & visitor
- H.265: For data redundancy.
- Face Detection: To capture face of each customer, and for intelligent playback
- WDR: To capture clear view of face in typical light situations



### **CONTROL ROOM**



#### 64 Ch. H.265 4K Network Video Recorder

- Recording/Playback:
  Multiple cameras can
  record and playback
  simultaneously (depends
  upon no. of cameras)
- Live Monitoring: Multiple cameras can monitor at a time.
- Alarm Logs: All analytics logs can be stored with their related video

### CONTROL ROOM ARCHITECTURE









# Product Portfolio

The range that results from listening to the customer



CCTV Camera | Recorders | VDP | T&A | Power supplies | PoE Switch | Cable | HDD | Display devices, LAN Networking, Physical Electronic Access Control, Explosion-Proof Camera, Anti-Corrosion Camera, Thermal Camera

# Our Solutions

Across Various Industry Verticals







### **Aditya Khemka**

Managing Director CP PLUS

## MD's Note

"The security industry is poised to grow manifold in the forthcoming years. Rapid infrastructural developments, increased crime rates, and an upsurge in terror attacks, have propelled the adoption of security and surveillance solutions. Government, transport, financial institutions, retail, manufacturing, commercial companies and other verticals are moving towards equipping the