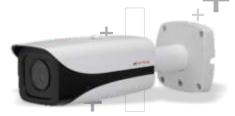

#### 4K Full HD IR Bullet Camera - 50Mtr.

- 4K resolution: Higher resolution is needed to get more details from a wide area
- HLC/WDR: To adjust in different light conditions
- Motorized zoom: To achieve proper FoV of the camera
- Edge Recording : For redundant recording