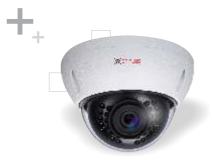

#### 2 MP Full HD IR Vandal Dome Camera - 30Mtr.

- 1080P Resolution: To Recognize face of each student, staff & visitor
- Edge Recording : For data redundancy.
- Face Detection: To capture face of each customer, and to generate intelligent playback
- WDR: To capture proper face in typical light situations

#### 2 MP Full HD IR Vandal Dome Camera - 30Mtr.

- Resolution 1080P@50fps: To Recognize face of each student, staff & visitor
- Edge Recording: For the redundancy of data
- Audio I/O: For any conversation recording and announcement
- Face Detection: Face capturing for each visitor for further analysis

#### 2 MP Full HD IR Vandal Dome Camera - 30Mtr.

- 1080P Resolution: To Recognize face of each student, staff & visitor
- H.265: For data redundancy.
- Face Detection: To capture face of each customer, and for intelligent playback
- WDR: To capture clear view of face in typical light situations