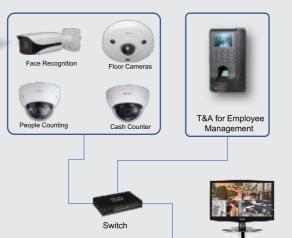

### **CONTROL ROOM**

#### 64 Ch. H.265 4K Network Video Recorder

- Recording/Playback:
  Multiple cameras can
  record and playback
  simultaneously (depends
  upon no. of cameras)
- Live Monitoring: Multiple cameras can monitor at a time.
- Alarm Logs: All analytics logs can be stored with their related video

### CONTROL ROOM ARCHITECTURE