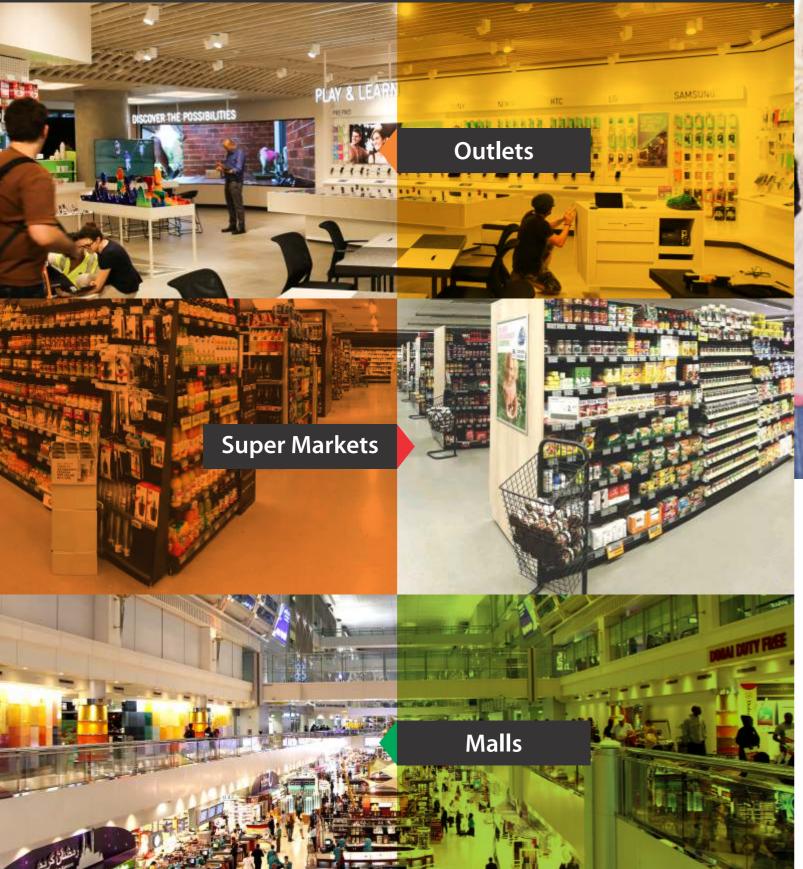

Recognition of customer and staff inside the premises.

Optimise shop floor efficiency.

Safeguard against break-ins after retail hours.

Monitor staff behaviour with customers.

Objective retail

# Monitoring housekeeping staff to ensure cleanliness and hygiene in the shop floor.

## **≪CP PLUS**

Creating and managing promotional offers effectively.

Prevent shoplifting.

Invoice tracking backed by video for post analysis, data mining, etc.

Staff allocation and deployment as per footfall.

Health monitoring of the surveillance system to reduce device or component failure rates.

To analyse business: product performance, slow and fast moving items, footfall movement, etc.

### Intelligent Surveillance for Retail Vertical