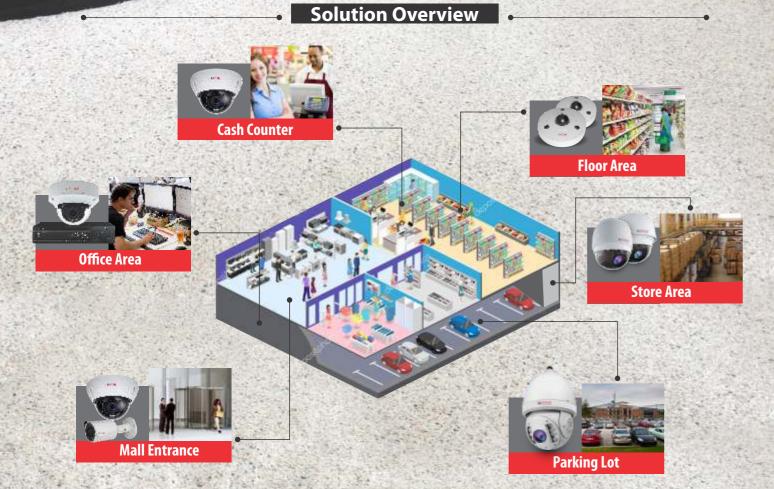

ons closely
- POS integration with cash counter cameras to make video more meaningful
- Panic Button at Cash counter for emergency situation
- Low light cameras in store rooms



## Surveillance **SOLUTION**





#### 4K Full HD IR Bullet Camera - 50Mtr.

- 4K resolution: Higher resolution is needed to get more details from a wide area
- HLC/WDR: To adjust in different light conditions
- Motorized zoom: To achieve proper FoV of the camera
- Edge Recording : For redundant recording



#### 2 MP Full HD IR Vandal Dome Camera - 30Mtr.

- 1080P Resolution: To Recognize face of each student, staff & visitor
- Edge Recording : For data redundancy.
- Face Detection: To capture face of each customer, and to generate intelligent playback
- WDR: To capture proper face in typical light situations









#### **Fingerprint Access Control with EM Card**

- Time Management : Manage time of all employees within the retail store.
- Employee Tracking: Track shifts, overtime, holidays & leave of the employee
- Protect Payroll Fraud: Ensure accurate payments without any fraud
- Data collection: Data can be collected in a centralized location

### Surveillance **SOLUTION**





#### 3 MP Full HD WDR IR Vandal Dome Camera - 50Mtr.

- People Counting: Count customers that enter your stores and determine optimal staffing levels for peak customer periods, Also helpful for business analysis/strategies.
- Analysis: Daily, Weekly, Monthly and yearly report can be generated of total footfall.



#### 12 MP Ultra HD Vandal Proof IP IR Fish eye camera - 10Mtr.

- Fish Eye Camera: To cover complete 360