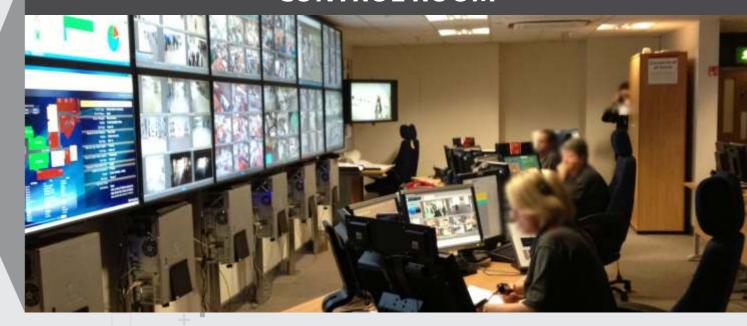

### **CONTROL ROOM**

#### 64 Ch. H.265 4K Network Video Recorder

- Recording/Playback:
  Multiple cameras can
  record and playback
  simultaneously (depends
  upon no. of cameras)
- Live Monitoring: Multiple cameras can monitor at a time.
- Alarm Logs: All analytics logs can be stored with their related video

### CONTROL ROOM ARCHITECTURE