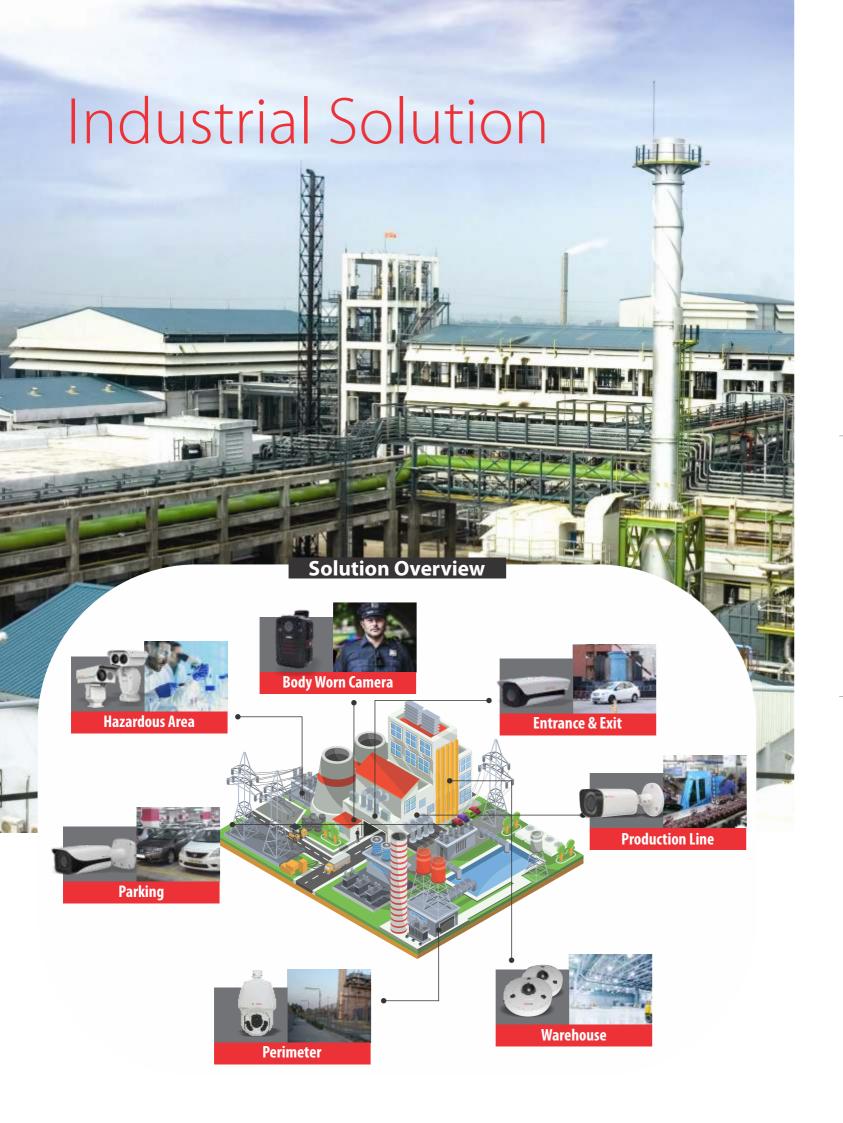

# Industrial Solution

Manufacturing facilities and warehouses are stocked up with raw materials, WIP or finished goods at all times and therefore require round the clock monitoring and protection. CP PLUS offers solutions designed especially for industrial setups that cater to all their security needs including perimeter protection; monitoring equipment and production processes; tracking vehicles and people entering and leaving the premises; access control and more.

# Objective

To secure perimeter from unauthorized intruders

To restrict and track unauthorized entry of vehicles within the premises

Identification and recognition of staff and visitors inside the plant

Hassle-free schedule and

Safeguarding against vandalism of property and terror attacks

24x7 surveillance in hazardous areas

Minimize equipment failure

Restrict unauthorized entry into dangerous areas

Reduction of errors and improved accuracy in the manufacturing process