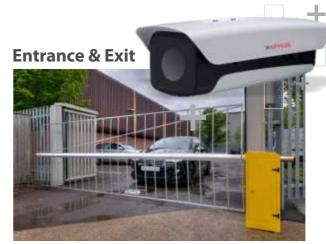

#### **High Resolution Camera with ANPR Engine**

- 1080P@60fps high resolution video to capture heavy motion or fast moving vehicle no. plate
- Alarm I/O ports for boom barrier integration or Emergency alarm integration
- Water proof and dust proof build with IP67 rating
- Inbuilt heater and blower to sustain in different weather