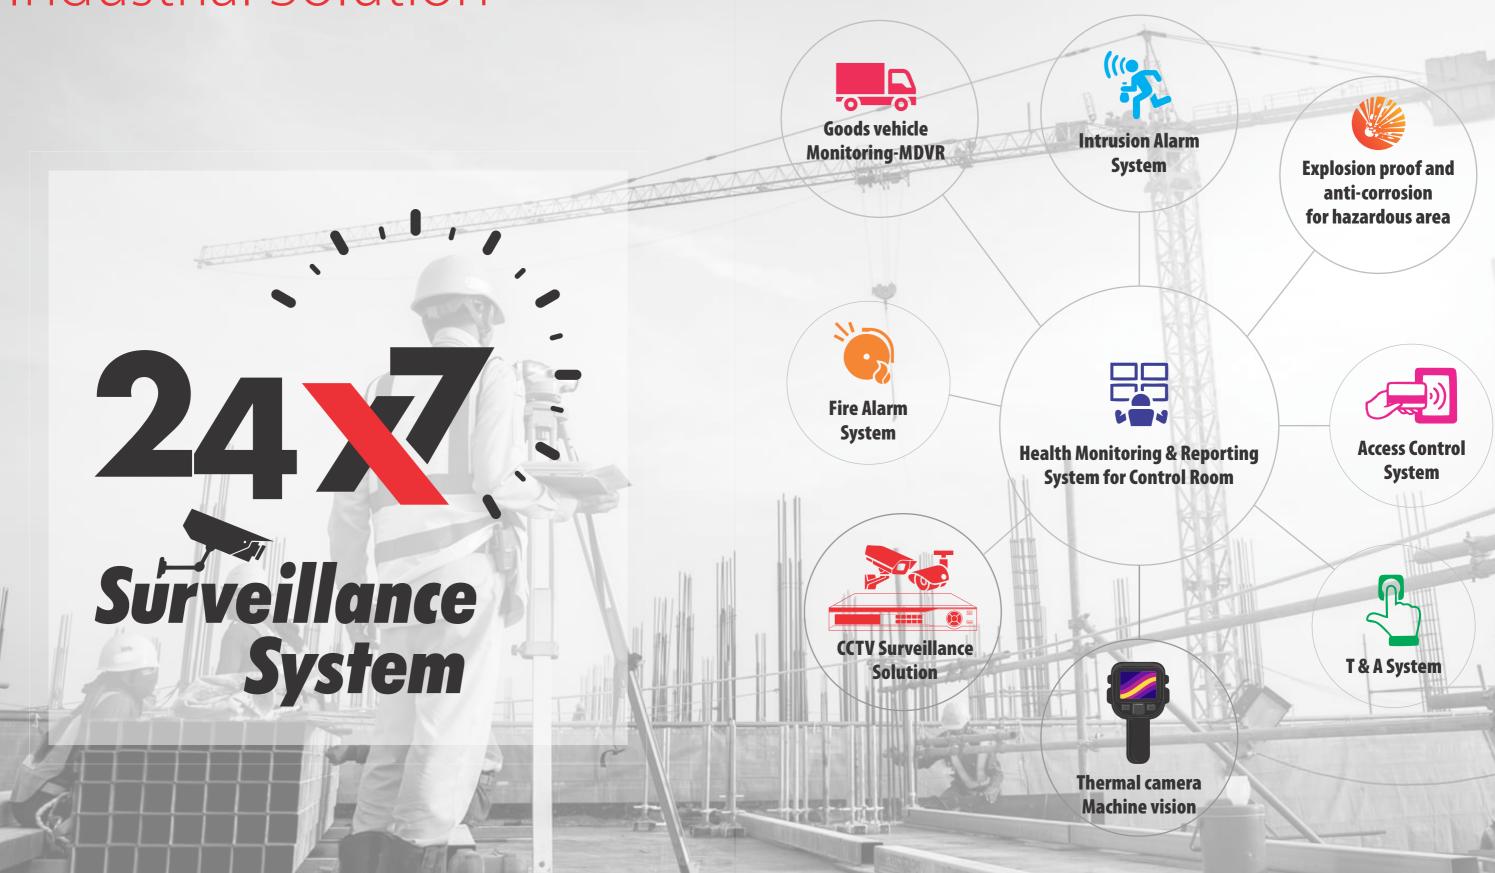

# Industrial Solution

Manufacturing facilities and warehouses are stocked up with raw materials, WIP or finished goods at all times and therefore require round the clock monitoring and protection. CP PLUS offers solutions designed especially for industrial setups that cater to all their security needs including perimeter protection; monitoring equipment and production processes; tracking vehicles and people entering and leaving the premises; access control and more.

### Intelligent Surveillance for Industrial Vertical

#### **CHALLENGES**

- Unauthorized entry of vehicles and persons
- Securing the perimeters from unauthorized intrusion
- Staff work hour monitoring to evaluate efficiency for better management
- Restrictions at critical areas to avoid intervention in machines or critical processes
- Process monitoring
- Monitoring of equipment failure to minimize the possibility of explosion or accidents.
- Track suspicious behavior of staff to reduce the risks of accidents
- Prevent possible terrorist attacks and vandalism of property
- Sustainability of CCTV equipment for harsh environments
- Monitoring of moving vehicles and persons on the field
- Emergency command control room to monitor and take quick action on any incident, and also monitor the health of the surveillance system

#### SOLUTION

- ANPR Solution to avoid unauthorized entry of vehicles and control access into the premises
- Face detection/recognition system to detect entry of unauthorized or suspicious persons
- T&A system for staff time management & work hour monitoring
- Perimeter protection analytics with high range PTZ cameras to monitor unauthorized intrusion
- High resolution cameras to monitor the manufacturing or refining processes
- Thermal cameras to monitor pre incidents/explosion symptoms in the equipment's/machines
- Intelligent analytics technology such as tripwire, intrusion, and auto-tracking finds suspicious behavior.

**XCP PLUS** 

- Access control system for flexible and strict authority management.
- Explosion-proof with ATEX/ IECEX certification, Anti-corrosion, Water-proof, dust-proof and IP67/IP68 for harsh environment
- Mobile DVRs/ NVRs to monitor moving vehicles
- Body worn camera for field engineers.
- Control monitoring system for Realtime monitoring of process, quick notification of incident and health monitoring