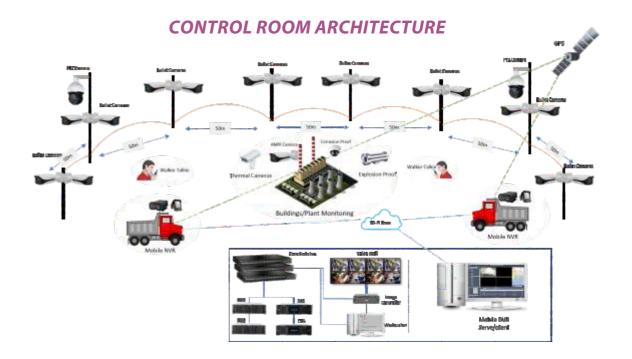

### Intelligent Surveillance for Industrial Vertical

#### **CHALLENGES**

- Unauthorized entry of vehicles and persons
- Securing the perimeters from unauthorized intrusion
- Staff work hour monitoring to evaluate efficiency for better management
- Restrictions at critical areas to avoid intervention in machines or critical processes
- Process monitoring
- Monitoring of equipment failure to minimize the possibility of explosion or accidents.
- Track suspicious behavior of staff to reduce the risks of accidents
- Prevent possible terrorist attacks and vandalism of property
- Sustainability of CCTV equipment for harsh environments
- Monitoring of moving vehicles and persons on the field
- Emergency command control room to monitor and take quick action on any incident, and also monitor the health of the surveillance system

#### SOLUTION

- ANPR Solution to avoid unauthorized entry of vehicles and control access into the premises
- Face detection/recognition system to detect entry of unauthorized or suspicious persons
- T&A system for staff time management & work hour monitoring
- Perimeter protection analytics with high range PTZ cameras to monitor unauthorized intrusion
- High resolution cameras to monitor the manufacturing or refining processes
- Thermal cameras to monitor pre incidents/explosion symptoms in the equipment's/machines
- Intelligent analytics technology such as tripwire, intrusion, and auto-tracking finds suspicious behavior.

**XCP PLUS** 

- Access control system for flexible and strict authority management.
- Explosion-proof with ATEX/ IECEX certification, Anti-corrosion, Water-proof, dust-proof and IP67/IP68 for harsh environment
- Mobile DVRs/ NVRs to monitor moving vehicles
- Body worn camera for field engineers.
- Control monitoring system for Realtime monitoring of process, quick notification of incident and health monitoring