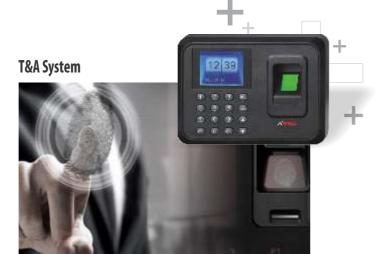

#### 2 MP Full HD WDR IP IR Bullet Camera - 50 Mtr.

- Provides a convenient way to track your employee's time & attendance and monitor productivity.
- High Security with Face recognition, Finger Print, Password & Card Combination
- 3G and Wi-Fi interface to communicate to the server over the network
- Cloud Reporting System, to generate logs, reports etc.
- Inbuilt Battery Backup for power failure redundancy