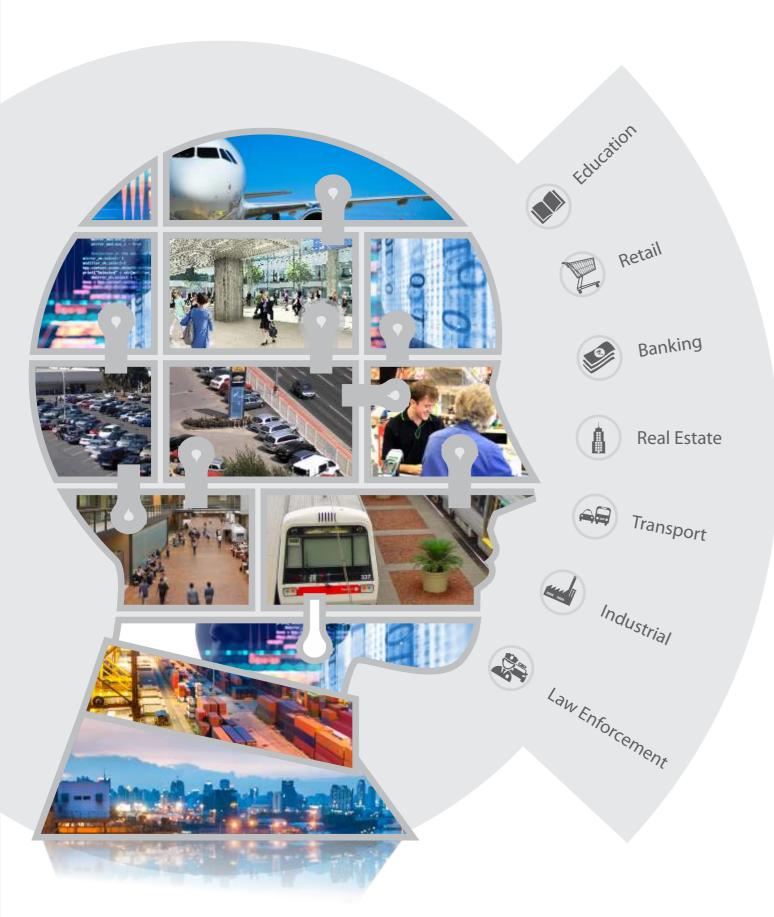

# Our Solutions

Across Various Industry Verticals

CP PLUS provides dedicated solutions for a range of verticals, including Banking, Education, Hospitality, Healthcare, Police, Real Estate, Retail, Safe City, and Transport. Carefully and meticulously designed these solutions cover all aspects of security within their respective verticals, taking into consideration their operational nitty-gritties.