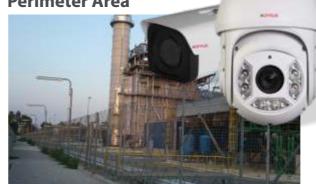

#### 4MP Bullet camera to secure perimeter with high res. video

- Inbuilt perimeter protection analytics.
- Alarm I/O to integrate strobe light or hooter to send emergency alert.
- 1080P with 30X optical zoom PTZ camera to backup the fixed camera
- 500 meter IR range for better night vision
- Auto tracking functionality in PTZ cameras
- Linking of PTZ cameras with fixed camera to get more details of incident by zooming in
- Support IP66/IP67 rating to ensure the durability in outdoor environment.
- Electronic image stabilization to reduce hazy pictures which is caused due to vibration when heavy machines run.