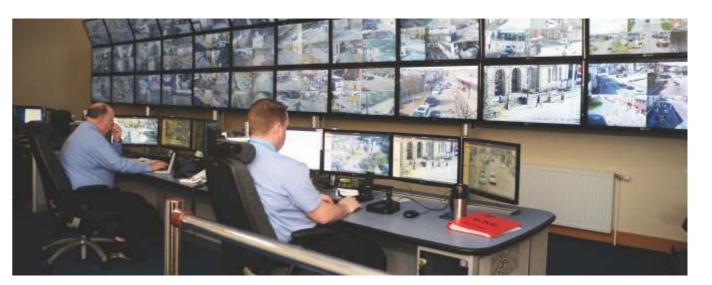

### **Control Room Software**

- Live video monitoring & Playback
- Alarm pop-up/ notification through mail, sms etc.
- Health Monitoring for HDD status, network status etc.
- 🚼 Video Wall, combine multiple screen to perform multiple task
- E-Map, geographical view of the campus with cameras

Remotely monitor health status of IP camera/NVR DVRs, HDD status, recording status, channel status. Best tool to monitor the efficiency of the system.