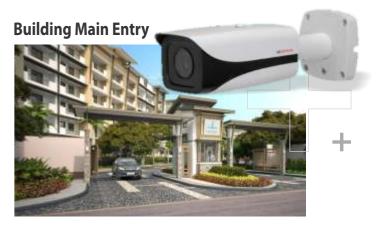

#### Face detection/Recognition system

- 1080P@60fps to capture high resolution video of fast moving objects
- WDR features to provide clear image at entry gates so nobody goes undetected
- To detect unauthorized/ suspicious persons, facial recognition system can be deployed at entry gates
- Built-in deep learning system: the camera can detect male/female, age of the person, emotions of the person to detect suspicious behavior