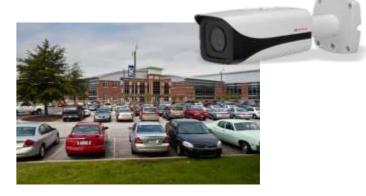

## Surveillance **SOLUTION**

**Parking Area** 

#### 4K Full HD IR Bullet Camera - 50Mtr.

- 4K resolution: To cover wide areas higher resolution is needed to get more details
- Audio I/O: To announce any message at parking area
- Motorized zoom: To achieve proper FoV of the camera
- Alarm I/O: To integrate panic button for emergency