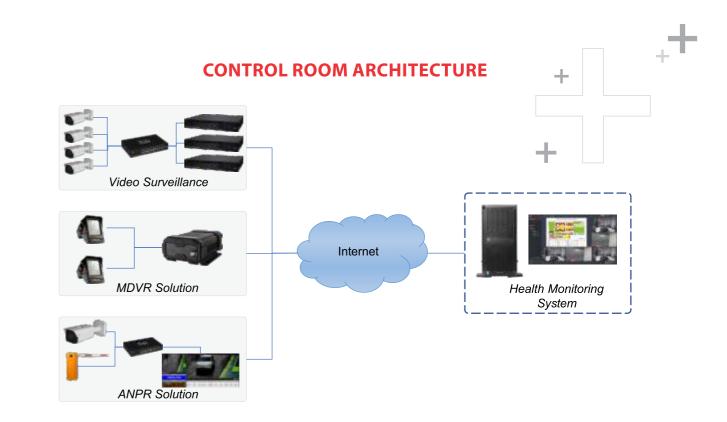

### **CONTROL ROOM**

#### 64 Ch. H.265 4K Network Video Recorder

- Recording/Playback: Multiple cameras can record and playback simultaneously (depends upon no. of cameras)
- Live Monitoring: Multiple cameras can be monitored at a time.
- Alarm Logs: All analytics logs can be stored with related video