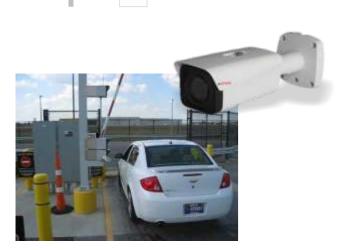

**Main Entrance** 

### 2 MP Full HD WDR IP IR Bullet Camera - 50 Mtr.

- Full HD Camera to monitor vehicle and provide license plate recognition
- HLC: To supress vehicle headlight during the night time
- Motorized zoom: To achieve proper FoV of the camera
- Edge Storage: As the entry camera is critical need edge storage for redundancy