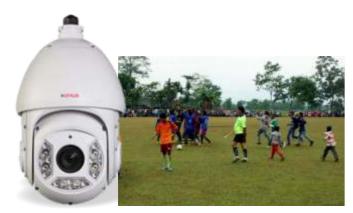

### Surveillance **SOLUTION**

**Playground** 

#### 2MP 30x WDR Network IR PTZ Dome Camera - 150 Mtr.

- PTZ Function: Can move camera in any direction and can zoom to get a more detailed image.
- Auto Program: Can use preset, tour and pattern for patrolling large areas.