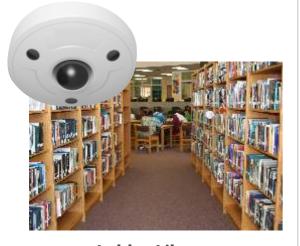

**Lobby, Library** 

12 MP Ultra HD Vandal Proof IP IR Fish eye camera - 10Mtr
Fish Eye Camera: To cover complete 360 degree view for generic surveillance, helps to cover all dead areas with a

• Dewarping Mode: The image can be split into multiple