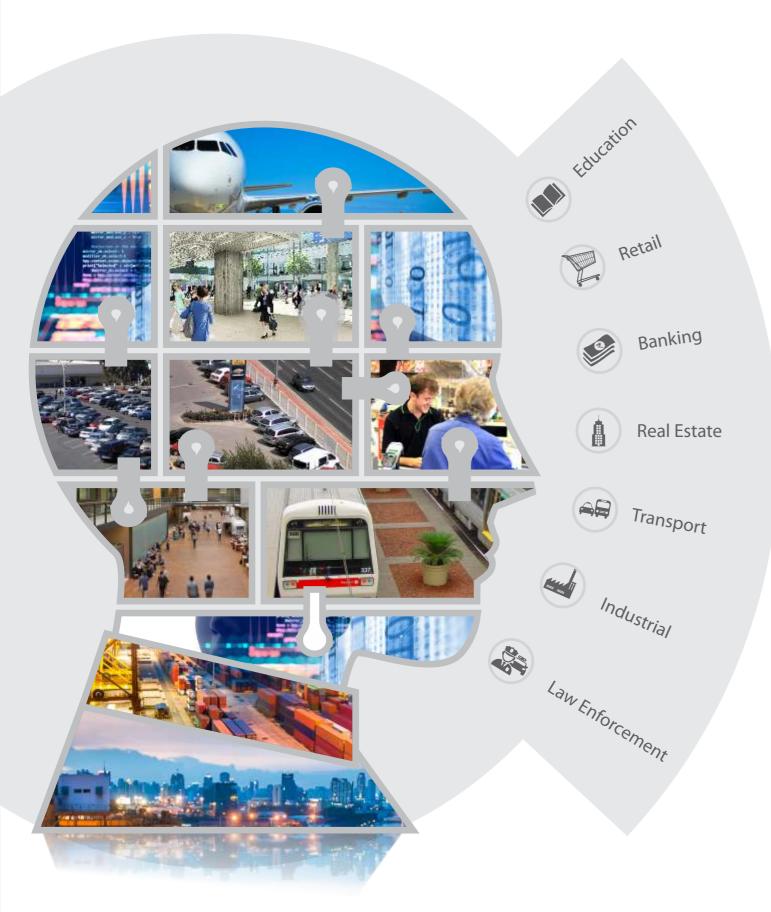

# Our Solutions

Across Various Industry Verticals

CP PLUS provides dedicated solutions for a range of verticals, including Banking, Education, Hospitality, Healthcare, Police, Real Estate, Retail, Safe City, and Transport. Carefully and meticulously designed these solutions cover all aspects of security within their respective verticals, taking into consideration their operational nitty-gritties.