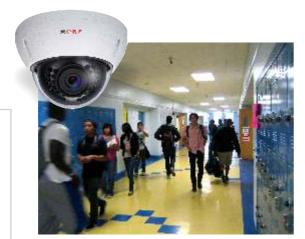

#### 2 MP Full HD IR Vandal Dome Camera - 30mtr.

- Corridor Mode: this mode helps cover more area in the corridors while reducing the number of cameras needed
- · Panic Button: To address emergency situation for student & staff.
- Audio Analytics: Mics can be installed in private areas to capture any abnormal activity with Audio Analytics