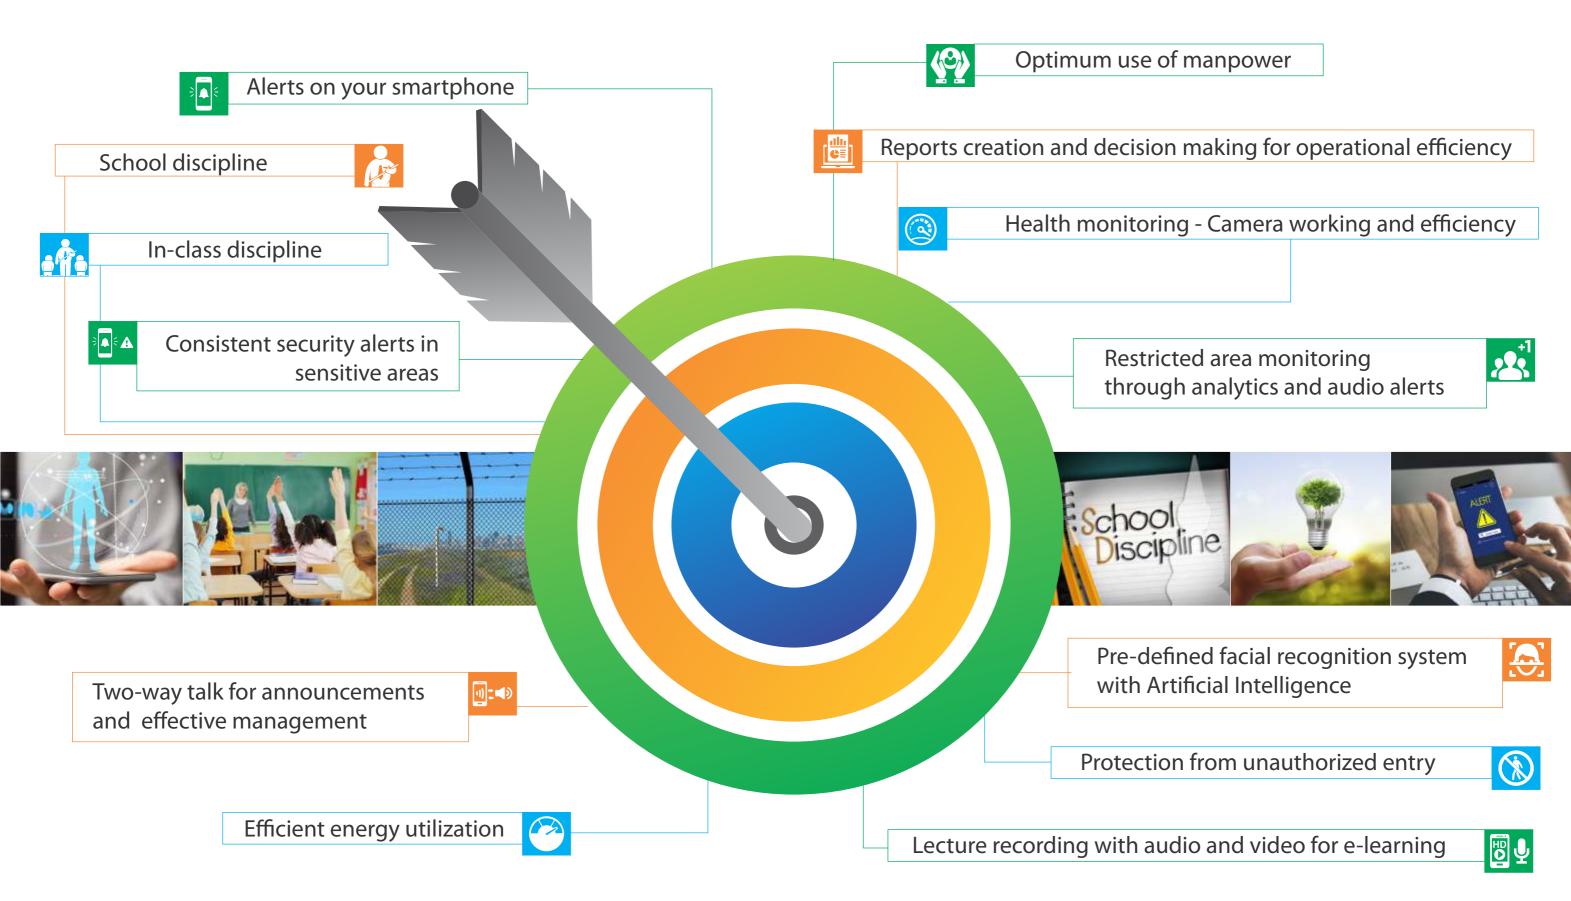

### Smart Surveillance for Campus Vertical

### **CHALLENGES**

- Protection of students and staff
- Protection from unauthorized intruders
- Monitoring of unknown vehicle entry
- Private areas monitoring
- Misbehaviour of staff or student
- Safety and security while travelling in school buses
- Protection from criminal acts, drugs etc.
- Prevention from Bullying/Eve teasing etc

#### **SOLUTION**

- High resolution cameras for 24/7 monitoring and recording
- Proper identification and logs of people at entry/exit points
- Periphery protection with intelligent analysis
- PTZ cameras for open area and playground, as most of the bullying/Eve teasing takes place in such areas.
- Emergency/Panic buttons at vulnerable points for immediate action
- Restriction of entry for unauthorized people
- Fool proof checking/frisking of weapons or non permit able gadgets