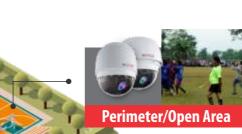

### Surveillance **SOLUTION**

**Playground** 

#### 2MP 30x WDR Network IR PTZ Dome Camera - 150 Mtr.

- PTZ Function: Can move camera in any direction and can zoom to get a more detailed image.
- Auto Program: Can use preset, tour and pattern for patrolling large areas.