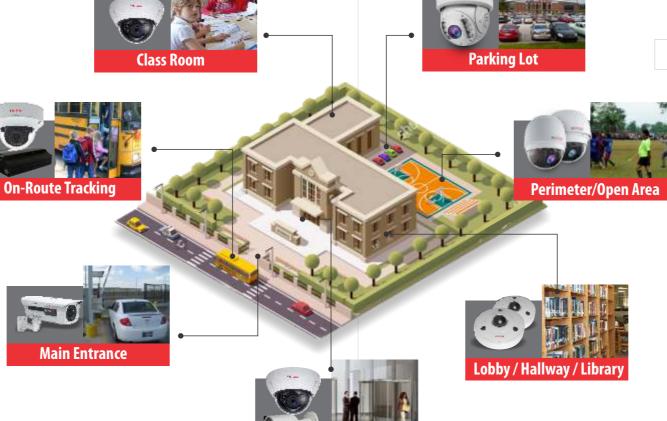

### Smart Surveillance for Campus Vertical

### **CHALLENGES**

- Protection of students and staff
- Protection from unauthorized intruders
- Monitoring of unknown vehicle entry
- Private areas monitoring
- Misbehaviour of staff or student
- Safety and security while travelling in school buses
- Protection from criminal acts, drugs etc.
- Prevention from Bullying/Eve teasing etc

#### **SOLUTION**

- High resolution cameras for 24/7 monitoring and recording
- Proper identification and logs of people at entry/exit points
- Periphery protection with intelligent analysis
- PTZ cameras for open area and playground, as most of the bullying/Eve teasing takes place in such areas.
- Emergency/Panic buttons at vulnerable points for immediate action
- Restriction of entry for unauthorized people
- Fool proof checking/frisking of weapons or non permit able gadgets

## Surveillance **SOLUTION**

**Parking Area** 

#### 4K Full HD IR Bullet Camera - 50Mtr.

- 4K resolution: To cover wide areas higher resolution is needed to get more details
- Audio I/O: To announce any message at parking area
- Motorized zoom: To achieve proper FoV of the camera
- Alarm I/O: To integrate panic button for emergency

**Main Entrance** 

## **Solution Overview**

**Perimeter Area** 

### 2 MP Full HD WDR IP IR Bullet Camera - 50 Mtr.

- Analytics: Tripwire analytics can be used for immediate notification at control room
- Motorized zoom: To achieve proper FoV of the camera
- Alarm Integration : Strobe light, hooter can be integrated for immediate alert
- PTZ linkage: Fixed camera can be integrated with PTZ, so that if any unauthorized activity takes place then the PTZ can automatically focus on that area.

### 2 MP Full HD WDR IP IR Bullet Camera - 50 Mtr.

- Full HD Camera to monitor vehicle and provide license plate recognition
- HLC: To supress vehicle headlight during the night time
- Motorized zoom: To achieve proper FoV of the camera
- Edge Storage: As the entry camera is critical need edge storage for redundancy

Reception Entry & Exit

### Surveillance **SOLUTION**

**Playground** 

#### 2MP 30x WDR Network IR PTZ Dome Camera - 150 Mtr.

- PTZ Function: Can move camera in any direction and can zoom to get a more detailed image.
- Auto Program: Can use preset, tour and pattern for patrolling large areas.

**Reception Area** 

- 1080P Resolution : To recognize the face of each student, staff & visitor
- Edge Recording: For the redundancy of data edge base recording for critical cameras is needed.
- Audio I/O: For any conversation recording and announcement
- Face Detection: Face capturing for each visitor for further analysis

**Lobby, Library** 

12 MP Ultra HD Vandal Proof IP IR Fish eye camera - 10Mtr
Fish Eye Camera: To cover complete 360 degree view for generic surveillance, helps to cover all dead areas with a

• Dewarping Mode: The image can be split into multiple

**Corridors/Private areas** 

window to get more detailed image

single camera.

#### 2 MP Full HD IR Vandal Dome Camera - 30mtr.

- Corridor Mode: this mode helps cover more area in the corridors while reducing the number of cameras needed
- · Panic Button: To address emergency situation for student & staff.
- Audio Analytics: Mics can be installed in private areas to capture any abnormal activity with Audio Analytics