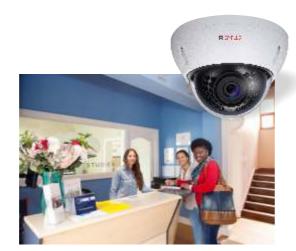

**Reception Area** 

- 1080P Resolution : To recognize the face of each student, staff & visitor
- Edge Recording: For the redundancy of data edge base recording for critical cameras is needed.
- Audio I/O: For any conversation recording and announcement
- Face Detection: Face capturing for each visitor for further analysis