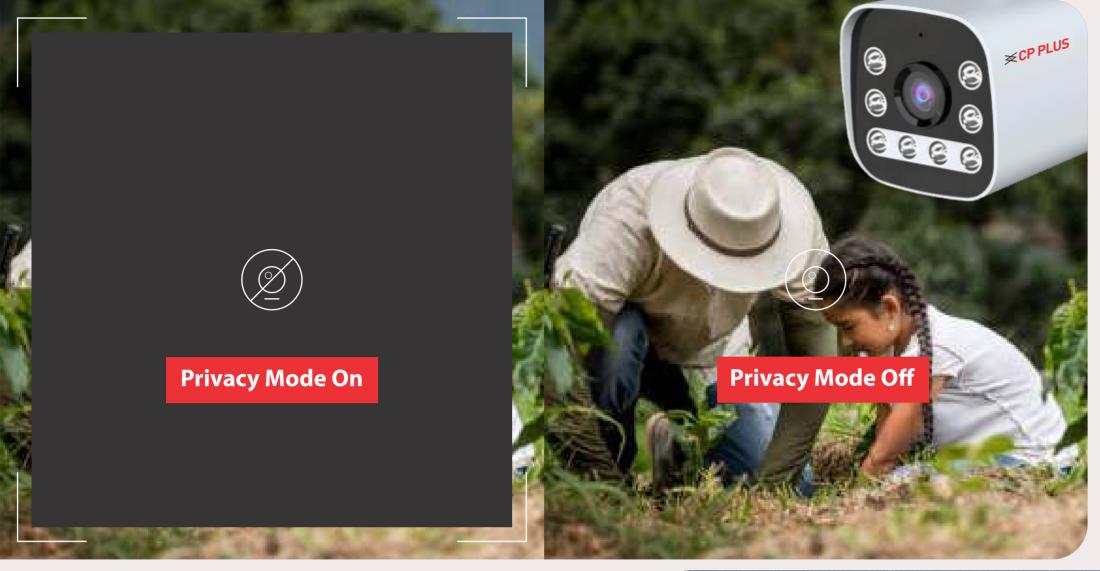

#### Privacy Mode

Using privacy mode, you can block the camera view & recording to maintain privacy.