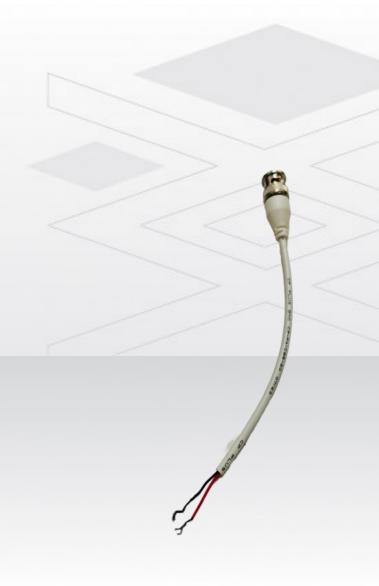

# CP-FA-CB6-20

### **BNC Connector**

- Designed for CCTV cameras and video equipment
- Full Copper Multi-core Cable
- High Quality Video output
- Good signal strength without losses